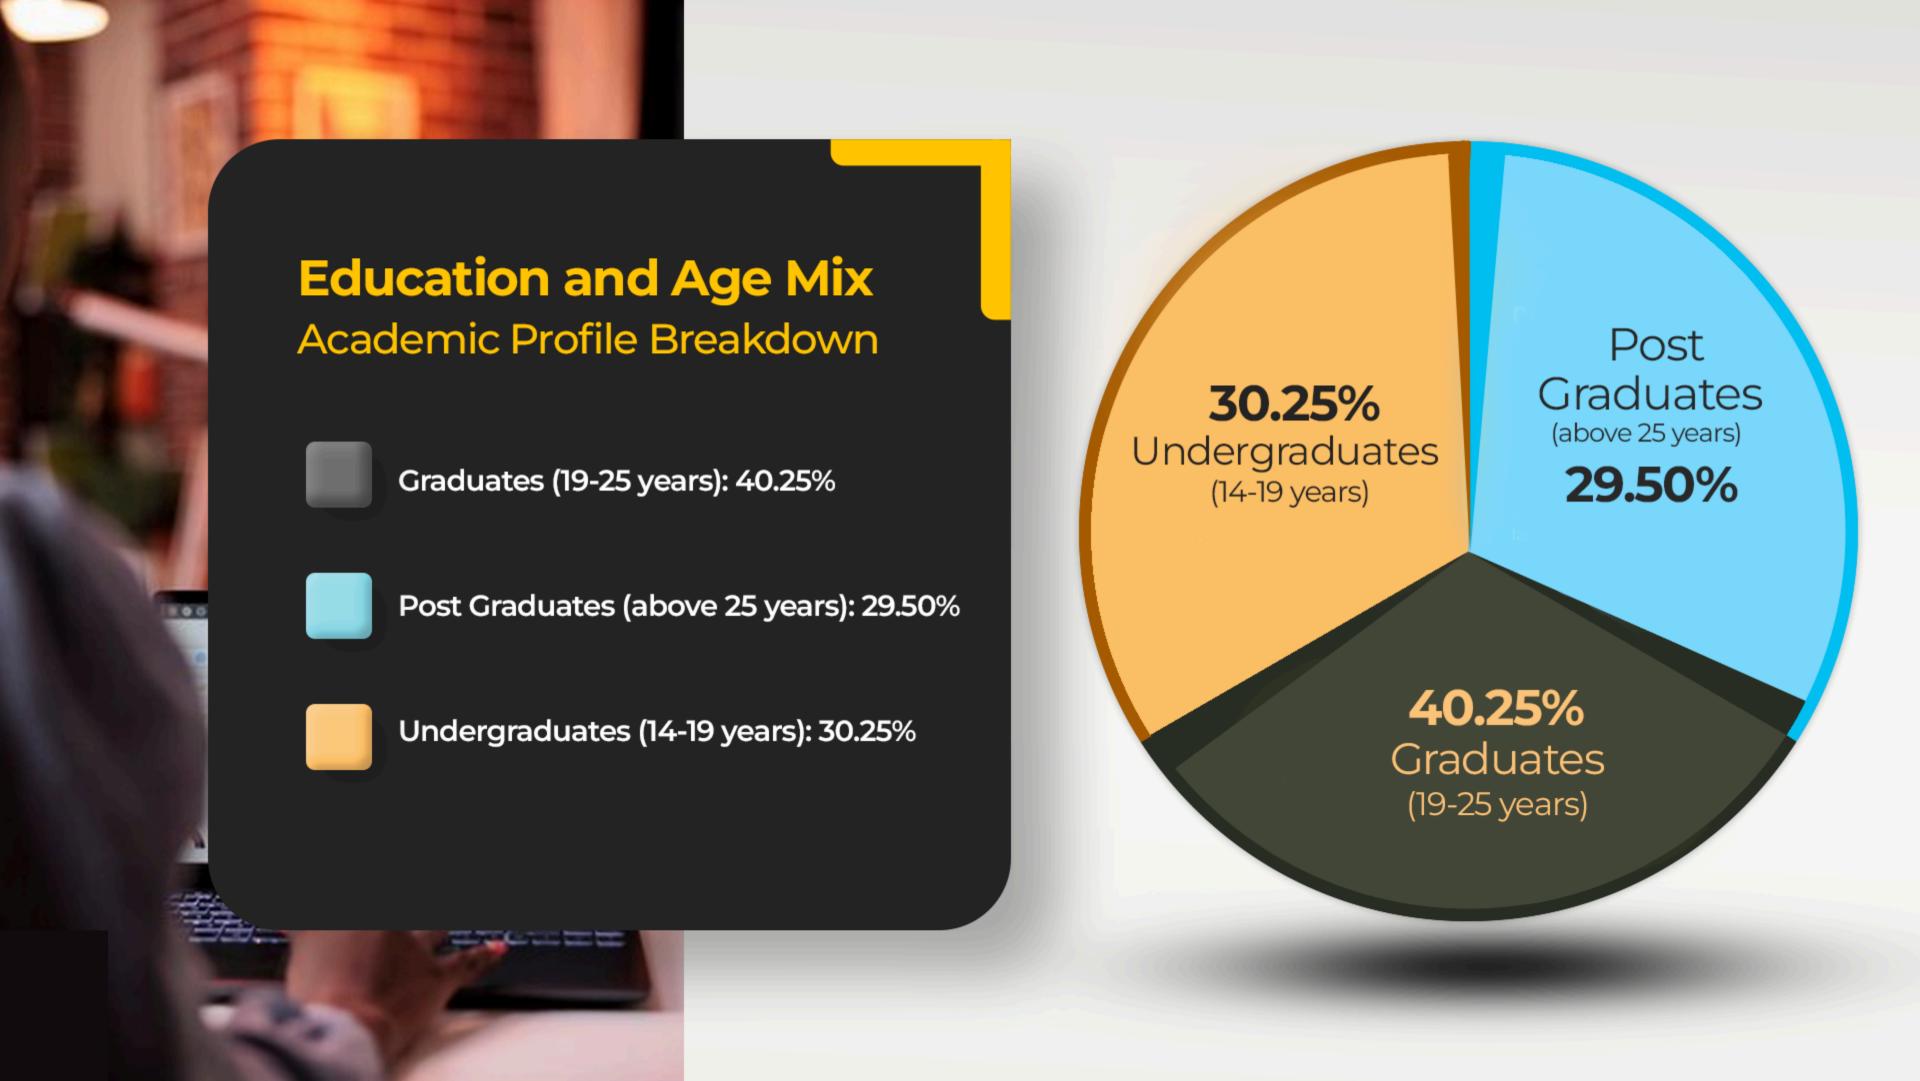

# **Student Demographics**

- Mumbai 47%
- Gurgaon 25%
- Pune 10%
- Bangalore 5%
- Hyderabad 5%
- Ahmedabad 5%
- Other 3%