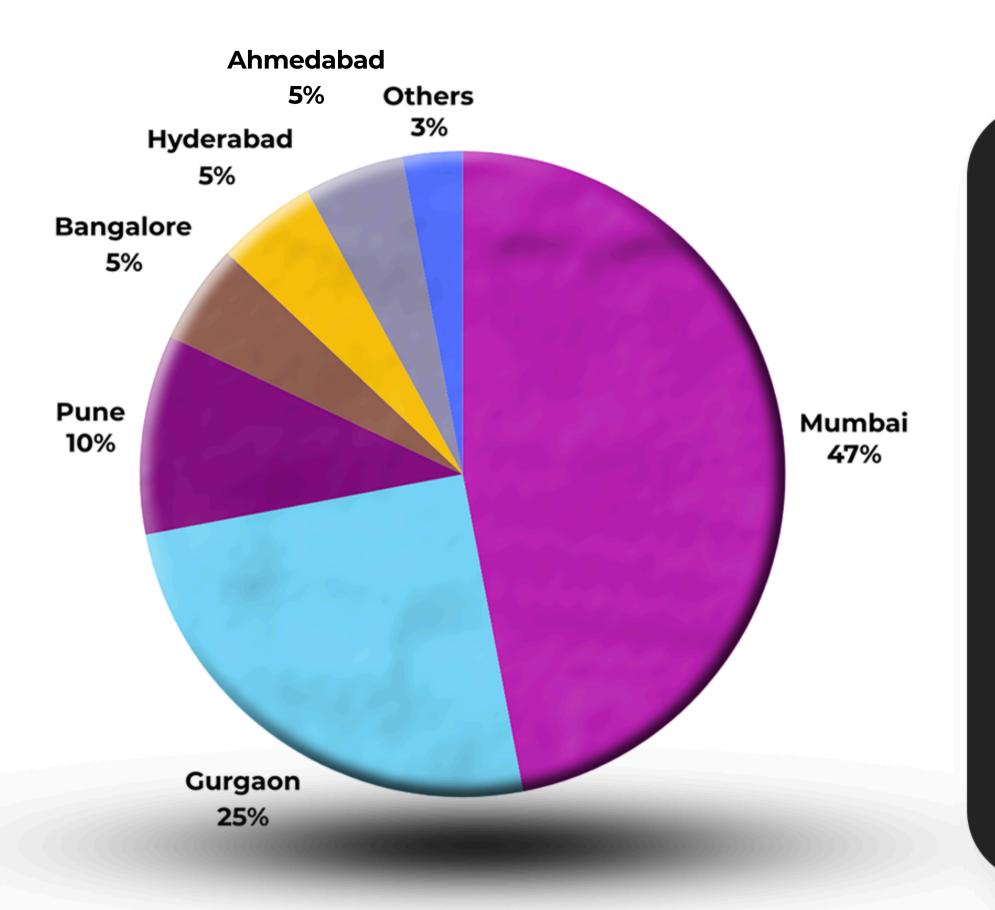

# **Student Demographics**

- Mumbai 47%
- Gurgaon 25%
- Pune 10%
- Bangalore 5%
- Hyderabad 5%
- Ahmedabad 5%
- Other 3%