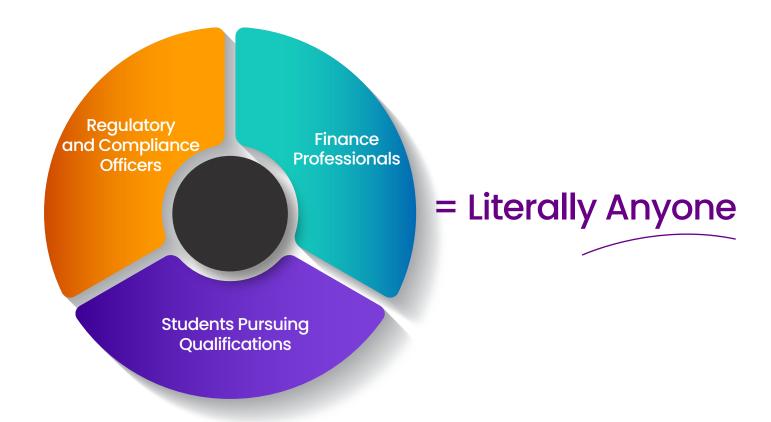

g. ESG is also playing an increasingly larger role in enterprise decision making. For companies to better address the ESG factors that apply to their industry, employees need to be confident in their ability to integrate these factors into their day-to-day roles. This has led to an acute need for ESG skills in the workforce across the globe. This is a great time to build these skills and prepare for faster professional growth.

#### Scope

Increase in Jobs Since 2019

223%

Salary range



#### Job Roles

- ESG Consultant
- ESG Reporting Specialist
- ESG Auditor
- ESG Data Analyst
- ESG Researcher
- Sustainable Finance Specialist
- Corporate Sustainability Manager
- Impact Investment Analyst

#### **Zell Alumni Work Here**



















dentsu

#### Who Should Pursue The ESG Course?



#### What Will You Learn?

- Overview of Environmental, Social and Governance
- International ESG reporting frameworks
- Business Responsibility & Sustainability Reporting (BRSR)
- Introduction to ESG ratings and methodology
- Identification of material ESG issues for an organization
- Introduction to GreenHouse Gas (GHG) and accounting of different elements of GHG
- Understanding what is decarbonization and how to set decarbonisation target
- Introduction to SBTi including practical exercise on target modeling for SBTi
- Integration of ESG into business
- Introduction to emerging ESG regulations

#### **Who Will You Learn From?**



**Niray Patel** Partner, Uniqus







Dr. Rajesh Nair Partner, Uniqus









Akanksha Sinha Director, Uniqus









Mugdha Raut Director, Uniqus