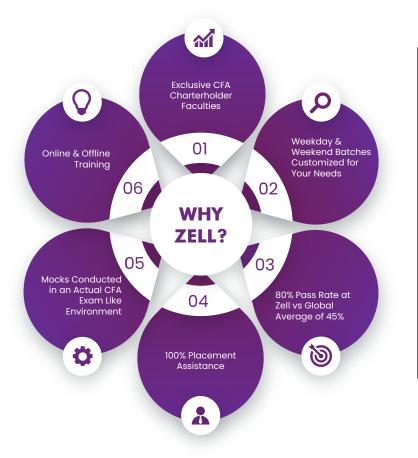

Fun Fact: Zell has an 80% pass rate for CFA compared to 45% global average

# **OUR OFFERINGS:**

| PARTICULARS                          | PRO                              | PREMIUM                   | LITE         |
|--------------------------------------|----------------------------------|---------------------------|--------------|
| Schedule                             | Weekday                          | Weekend                   | Selfpaced    |
| Live lectures                        | ✓                                | $\checkmark$              |              |
| Exhaustive Coverage of Syllabus      | $\checkmark\checkmark\checkmark$ | $\checkmark$ $\checkmark$ | $\checkmark$ |
| Extensive live question solving      | <b>√</b> ✓                       | ✓                         |              |
| Pre-recorded lectures & pre-learning | <b>√ √</b>                       | $\checkmark$              | ✓            |
| Free soft skill courses              | ✓                                | $\checkmark$              | <b>√</b>     |
| Unit tests & mock tests for practice | $\checkmark\checkmark\checkmark$ | $\checkmark$ $\checkmark$ | ✓            |
| Student mentorship & support         | <b>√</b> ✓                       | $\checkmark$              |              |
| 100% placement assistance            | ✓                                | $\checkmark$              |              |
| Registration support                 | ✓                                | ✓                         |              |
| Faculty assistance                   | <b>√</b> ✓                       | $\checkmark$              |              |
| Exclusive Zell curated content       | ✓                                | ✓                         | <b>√</b>     |
| Doubt Solving                        | <b>√ √</b>                       | $\checkmark$              |              |