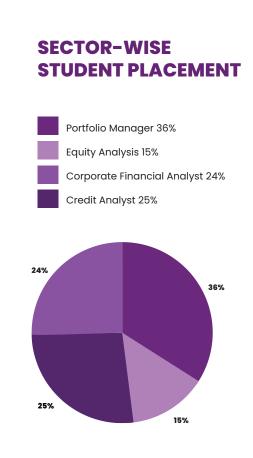

### **ZELL PLACEMENT:**

CANDIDATES PLACED

2500+

AVERAGE SALARY

**Up To 18 L.P.A** 

**AFFILIATIONS WITH COMPANIES** 

300+