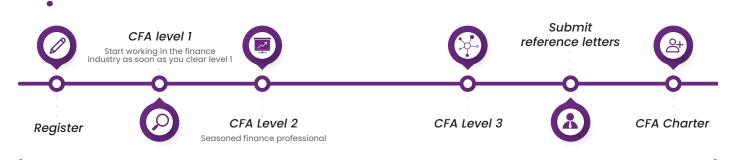

### **CFA ROADMAP**

### **ELIGIBILITY**

All undergraduate students

2nd year students can appear for CFA level 1

Valid international passport

Non-graduates eligible through 4 years of work experience

- MCQ based examination in CFA Level 1
- Exam split in 2 sessions of 2 hours 15 minutes each
- Morning & afternoon sessions

### ATTEMPTS THROUGHOUT THE YEAR

In 2023, the CFA exam will take place:

- → 4 times for level 1 In February, May, August, and November
- → 3 times for level 2 In May, August, and November
- → 2 times for level 3 In February and August