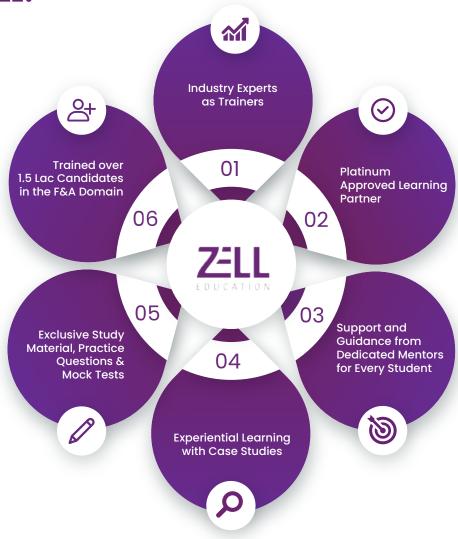

projects
- 24x7 guidance with Zell in-house mentor
- 9 sessions (16 hours) mentorship at Zell v/s 3 hours provided by others
- Scholarship benefits available for Zell Students

#### **OBU FEES**

Fees paid to OBU Inclusive of taxes\*

£ 445

Fees paid to Zell

**50,000** + GST

## **OUR CORPORATE TRAINERS:**



Mr. Nirbhay Vassa, CFO Deloitte. ABANS



Shalabh Hajela











Satyamedh Nandedkar







Mr. Aditya Sheth







Mr. Prabhjyot Taluja

Deloitte.







JET AIRWAYS 🏉



Mr. Saurabh Dhope









Ms. Vrinda Rathi











Mr. Anirudh Raguram







Shobha Lakhani





Aaisha Sayed



## **ZELL PLACEMENT:**

CANDIDATES PLACED

2500+

AVERAGE SALARY

**Up To 12** L.Р.А

**AFFILIATIONS WITH COMPANIES** 

300+

















































#### **WHY ZELL?**



# SECTOR-WISE STUDENT PLACEMENT





# **OUR OFFERINGS:**

| PARTICULARS                          | PRO                       | PREMIUM      | LITE         |
|--------------------------------------|---------------------------|--------------|--------------|
| Schedule                             | Weekday                   | Weekend      | Self-paced   |
| Live lectures                        | ✓                         | <b>√</b>     |              |
| Exhaustive coverage of syllabus      | <b>√</b> ✓                | $\checkmark$ |              |
| Extensive live question solving      | <b>√</b> ✓                | ✓            |              |
| Pre-recorded lectures & pre-learning | <b>√ √</b>                | ✓            | $\checkmark$ |
| Free soft skill courses              | ✓