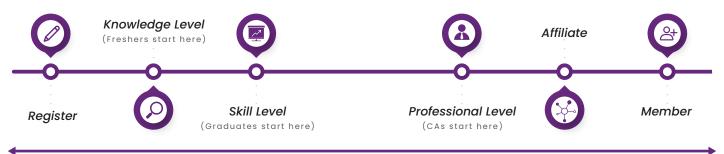

## **ACCA ROADMAP:**

## **ELIGIBILITY:**

After 10th Grade: FIA Route

After 12th Grade: ACCA Route