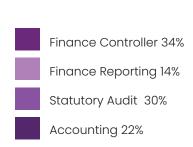

in-house mentor
- 9 sessions (16 hours) mentorship at Zell v/s 3 hours provided by others
- Scholarship benefits available for Zell Students

#### **OBU FEES**

Fees paid to OBU Inclusive of taxes\*

£ 445

Fees paid to Zell

**50,000** + GST

## **OUR CORPORATE TRAINERS:**



Mr. Nirbhay Vassa, CFO Deloitte. ABANS



Shalabh Hajela











Satyamedh Nandedkar







Mr. Aditya Sheth







Mr. Prabhjyot Taluja

Deloitte.







JET AIRWAYS 🏉



Mr. Saurabh Dhope









Ms. Vrinda Rathi











Mr. Anirudh Raguram







Shobha Lakhani





Aaisha Sayed



## **ZELL PLACEMENT:**

CANDIDATES PLACED

2500+

AVERAGE SALARY

**Up To 12** L.Р.А

**AFFILIATIONS WITH COMPANIES** 

300+

















































#### **WHY ZELL?**



# SECTOR-WISE STUDENT PLACEMENT





# **OUR OFFERINGS:**

| PARTICULARS                          | PRO                       | PREMIUM      | LITE         |
|--------------------------------------|---------------------------|--------------|--------------|
| Schedule                             | Weekday                   | Weekend      | Self-paced   |
| Live lectures                        | ✓                         | <b>√</b>     |              |
| Exhaustive coverage of syllabus      | <b>√</b> ✓                | $\checkmark$ |              |
| Extensive live question solving      | <b>√</b> ✓                | ✓            |              |
| Pre-recorded lectures & pre-learning | <b>√ √</b>                | ✓            | $\checkmark$ |
| Free soft skill courses              | ✓                         | ✓