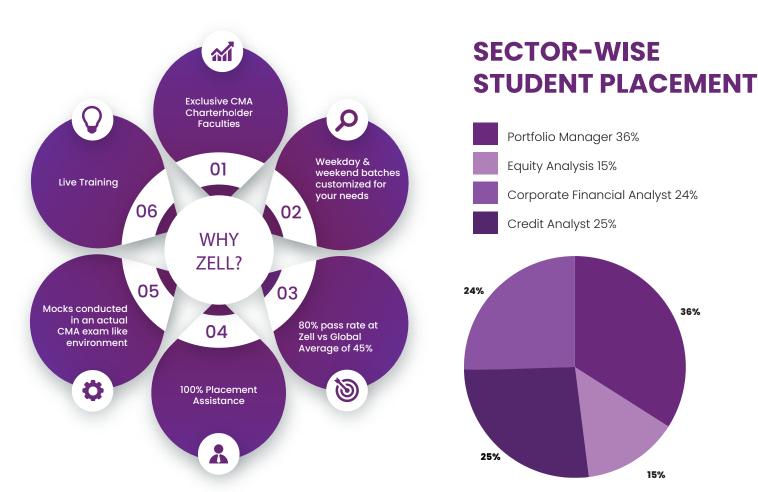

Fun Fact: Zell has an 80% pass rate for CMA compared to 50% global average

#### **ZELL PLACEMENT**

**CANDIDATES PLACED** 

2500+

**AVERAGE SALARY** 

**9** lakhs p.a

AFFILIATIONS WITH COMPANIES

200+

36%